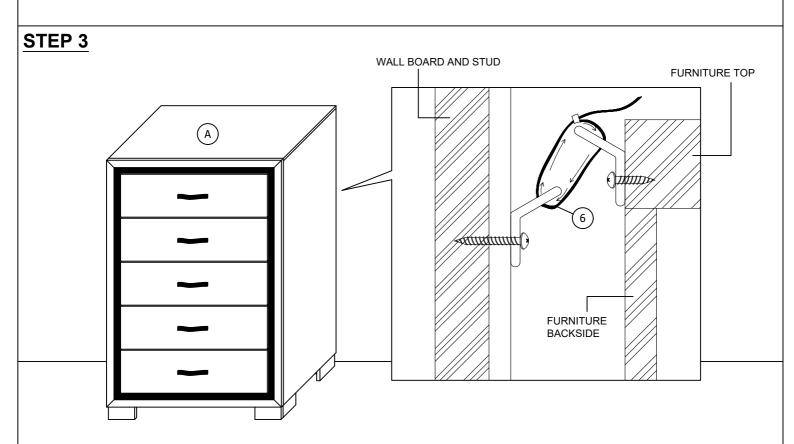

| HARDWARES LIST |                                                          |        |       |  |
|----------------|----------------------------------------------------------|--------|-------|--|
| ITEM           | DESCRIPTION                                              | SKETCH | QTY   |  |
| 1              | JCBC SCREW<br>(M6 x 40MM)                                |        | 4 PCS |  |
| 2              | SPRING WASHER<br>(M6 x 13MM)                             |        | 4 PCS |  |
| 3              | FLAT WASHER<br>(M6 x 19MM)                               |        | 4 PCS |  |
| 4              | WOOD DOWEL<br>(M8 x 30MM)                                |        | 4 PCS |  |
| 5              | ALLEN KEY<br>(M4 x 65MM)                                 |        | 1 PC  |  |
| 6              | TIPPING RESTRAINT<br>(Packed in SH2216BK-9 for assembly) |        | 1 SET |  |

## STEP 2

STEP 2.1: Turn loose then take out the screws and handles pre-tighten at drawer .

STEP 2.2: Exchange location of these two item then tighten .

NOTE

 $\label{thm:continuity} \textbf{Tipping Restraint hardware kit is included with this product.} \textbf{Refer to installation instruction in the hardware pack.}$ 

\*ANTI-TIPPING HARDWARE PACK IS AT THE BACK PANEL.

**ASSEMBLY COMPLETED**