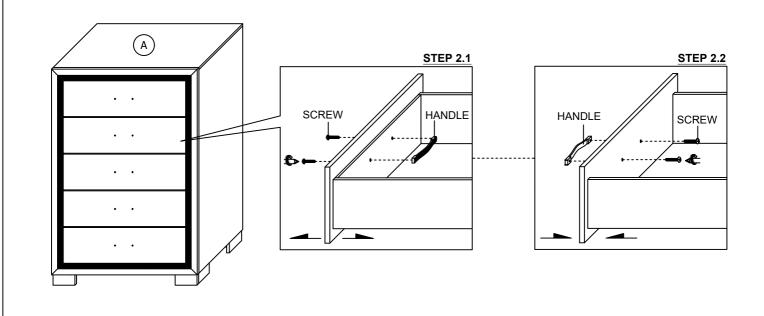

## STEP 2

STEP 2.1: Turn loose then take out the screws and handles pre-tighten at drawer .

STEP 2.2: Exchange location of these two item then tighten .

NOTE

 $\label{thm:continuity} \textbf{Tipping Restraint hardware kit is included with this product.} \textbf{Refer to installation instruction in the hardware pack.}$ 