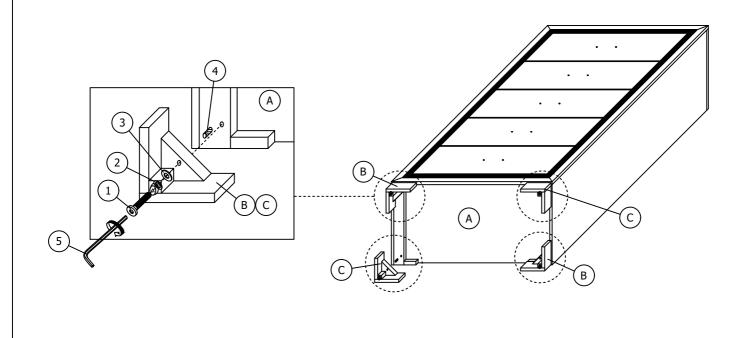

| PARTS LIST |             |        |       |  |
|------------|-------------|--------|-------|--|
| ITEM       | DESCRIPTION | SKETCH | QTY   |  |
| А          | CHEST       |        | 1 PC  |  |
| В          | LEG(i)      |        | 2 PCS |  |
| С          | LEG(ii)     |        | 2 PCS |  |

| HARDWARES LIST |                                                          |        |       |  |
|----------------|----------------------------------------------------------|--------|-------|--|
| ITEM           | DESCRIPTION                                              | SKETCH | QTY   |  |
| 1              | JCBC SCREW<br>(M6 x 40MM)                                |        | 4 PCS |  |
| 2              | SPRING WASHER<br>(M6 x 13MM)                             |        | 4 PCS |  |
| 3              | FLAT WASHER<br>(M6 x 19MM)                               |        | 4 PCS |  |
| 4              | WOOD DOWEL<br>(M8 x 30MM)                                |        | 4 PCS |  |
| 5              | ALLEN KEY<br>(M4 x 65MM)                                 |        | 1 PC  |  |
| 6              | TIPPING RESTRAINT<br>(Packed in SH2216BK-9 for assembly) |        | 1 SET |  |

## STEP 1